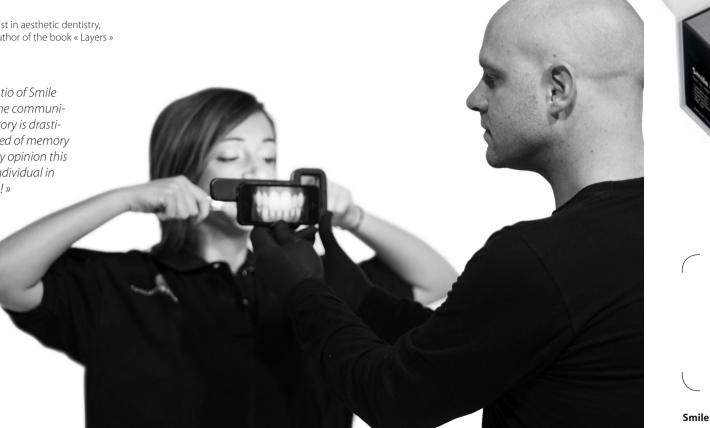

Smile Capture allows you to take intra-oral pictures simply with your iPhone coupled to your Smile Lite. Images can be shot without the filter (LED daylight) or with the filter (polarizing Style Lense). You can also capture short video clips with the same simplicity.

Smile Capture is a plug and play concept which doesn't require any specific advanced training – after only a few trials, everyone is able to produce professional and high quality pictures.