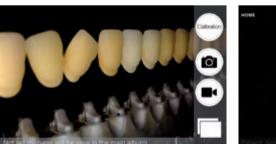

Smile Capture allows you to take intra-oral pictures simply with your iPhone coupled to your Smile Lite. Images can be shot without the filter (LED daylight) or with the filter (polarizing Style Lense). You can also capture short video clips with the same simplicity.

Smile Capture is a plug and play concept which doesn't require any specific advanced training – after only a few trials, everyone is able to produce professional and high quality pictures.

## The App (available on App Store)

User friendly, it guides you along the different steps beginning with patient name entry to the photo capture, via the calibration process. For those who desire it, photo treatment becomes a possibility thanks to « deep view » button and selected filters.