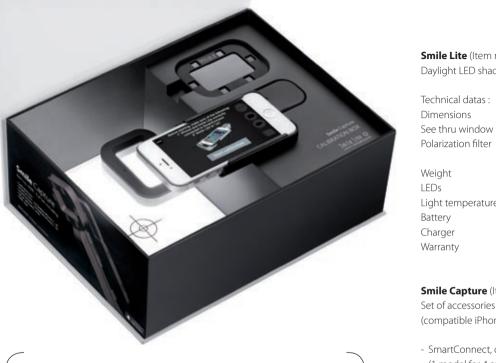

Smile Lite (Item no. 6500) Daylight LED shade matching light

Length 180mm 48x28mm

Style Lense 72x52mm

(replacement filter: Item no. 6510, 1 pc)

(6) SMD type LEDs - longlife (30-50'000 hours)

5500°K - natural daylight Rechargeable, 3.6V Lithium-Ion

Adapter Wall USB-A - mini-USB (included)

Smile Capture (Item no. 6550)

Set of accessories for dental photography with iPhone (compatible iPhone 4 - 4S - 5 - 5S), including:

- SmartConnect, connection interface Smile Lite / iPhone (1 model for 4 and 4S + 1 model for 5 and 5S)
- Calibration box
- Calibration cards (set of 6 pcs)
- Smile Capture App free download on App Store

### Smile Capture is a set of accessories which includes:

- SmartConnect the device allowing you to couple iPhone and Smile Lite
- Calibration Box at the beginning of each session you'll very easily calibrate your iPhone
- Calibration Cards
- Smile Capture App to be downloaded for free on App Store