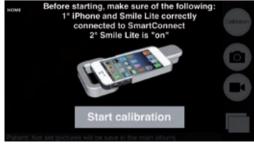

### It's as easy as that:

- 1° Connect your iphone and your Smile Lite by means of SmartConnect
- 2° open the Smile Capture App
- 3° Calibrate (Process takes 4)
- 4° Shoot
- 5° Share by e-mail to your own PC or anybody of your choice

### Smile Capture is a set of accessories which includes:

- SmartConnect the device allowing you to couple iPhone and Smile Lite
- Calibration Box at the beginning of each session you'll very easily calibrate your iPhone
- Calibration Cards
- Smile Capture App to be downloaded for free on App Store