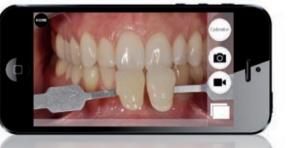

Smile Capture allows you to take intra-oral pictures simply with your iPhone coupled to your Smile Lite. Images can be shot without the filter (LED daylight) or with the filter (polarizing Style Lense). You can also capture short video clips with the same simplicity.

## The App (available on App Store)

User friendly, it guides you along the different steps beginning with patient name entry to the photo capture, via the calibration process. For those who desire it, photo treatment becomes a possibility thanks to « deep view » button and selected filters.