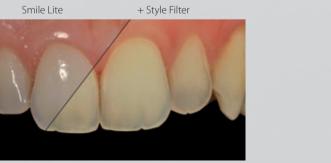

### « Live » polarisation – unique and exclusive

Inspired from the works of L. Vanini (1996) and S. Papazoglou (2006), Smile Line in cooperation with its partner Styleitaliano (www.styleitaliano.org) finalized the development of a special polarizing filter that produces near to zero light interference easily adaptable to Smile Lite.

This special filter amazingly annihilates light reflection (specular and diffuse) and allows the user to observe the teeth in a totally new way: easier appreciation of color, better understanding of the depth and transparencies, enhancement of the tiniest details and charac-

Style Lense polarisation filter is equipped with magnets and therefore can be mounted or removed in a second.

terizations.