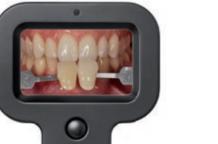

Smile Capture allows you to take intra-oral pictures simply with your iPhone coupled to your Smile Lite. Images can be shot without the filter (LED daylight) or with the filter (polarizing Style Lense). You can also capture short video clips with the same simplicity.

Smile Capture is a plug and play concept which doesn't require any specific advanced training – after only a few trials, everyone is able to produce professional and high quality pictures.