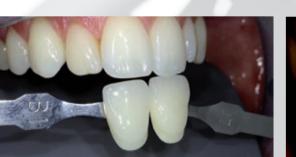

Smile Capture

Dental photography becomes a snap

MDT, 901 OralDesign Beverly Hills - Los-Angeles USA

« To my eyes, Smile Lite is the mandatory tool for dynamic shade matching. On one side quality of light produced is the best I can get (5500°K daylight), on the other side when observing teeth with the polarizing filter I am able to see details much better than without it. »

Smile Capture allows you to take intra-oral pictures simply with your iPhone coupled to your Smile Lite. Images can be shot without the filter (LED daylight) or with the filter (polarizing Style Lense). You can also capture short video clips with the same simplicity.