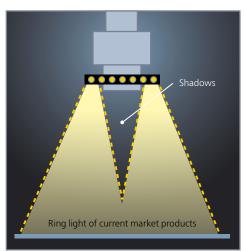

## PerfectView for the Mobiloskop

- ▶ 9,000 lux ensures perfect illumination
- ▶ 18 white-light LEDs for an optimal light color
- ▶ 15° illumination angle for uniform, shadow-free and contrast-rich illumination
- 2 intensities for optimal illumination of different materials
  - 1.) 100 % maximum intensity
  - 2.) 85 % intensity