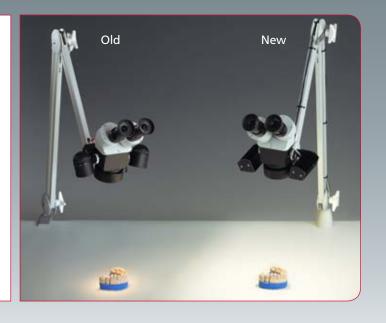

## Renfert info

First used with the Basic sandblasters, the PerfectView now epitomizes operators' optimal view of objects being processed. The new Mobiloscope illumination is therefore also the expression of a perfect view.

## **Backwards compatible**

The LED illumination can be easily attached to any Renfert Mobiloscope.