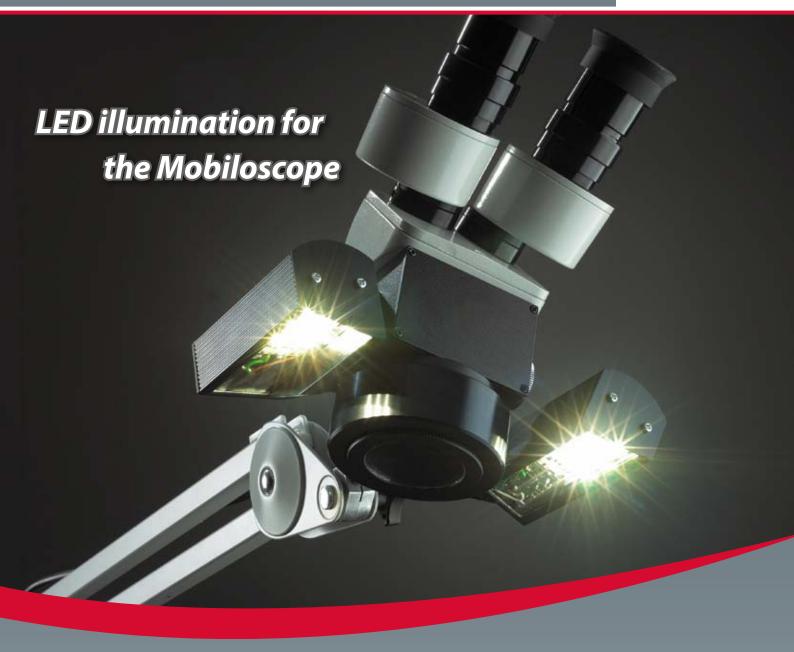

## PerfectView for the Mobiloskop

- ▶ 9,000 lux ensures perfect illumination
- ▶ 18 white-light LEDs for an optimal light color
- ▶ 15° illumination angle for uniform, shadow-free and contrast-rich illumination
- 2 intensities for optimal illumination of different materials
  - 1.) 100 % maximum intensity
  - 2.) 85 % intensity

## Renfert info

First used with the Basic sandblasters, the PerfectView now epitomizes operators' optimal view of objects being processed. The new Mobiloscope illumination is therefore also the expression of a perfect view.