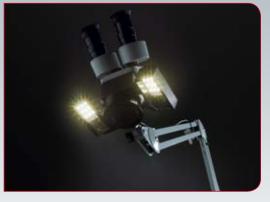

## PerfectView for the Mobiloskop

- ▶ 9,000 lux ensures perfect illumination
- ▶ 18 white-light LEDs for an optimal light color
- ▶ 15° illumination angle for uniform, shadow-free and contrast-rich illumination
- 2 intensities for optimal illumination of different materials
  - 1.) 100 % maximum intensity
  - 2.) 85 % intensity

## Renfert info

First used with the Basic sandblasters, the PerfectView now epitomizes operators' optimal view of objects being processed. The new Mobiloscope illumination is therefore also the expression of a perfect view.