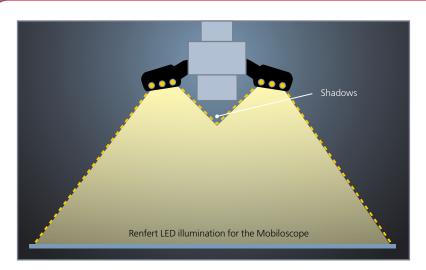

## PerfectView for the Mobiloskop

- ▶ 9,000 lux ensures perfect illumination
- ▶ 18 white-light LEDs for an optimal light color
- ▶ 15° illumination angle for uniform, shadow-free and contrast-rich illumination
- 2 intensities for optimal illumination of different materials
  - 1.) 100 % maximum intensity
  - 2.) 85 % intensity