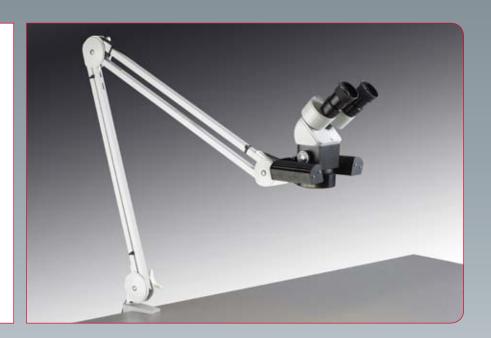

## **Backwards compatible**

The LED illumination can be easily attached to any Renfert Mobiloscope.